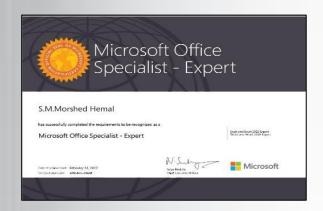

#### **MICROSOFT OFFICE SPECIALIST - EXPERT**

We offer candidates the opportunity to earn the globally recognized Microsoft Office Specialist (MOS) Certificate. This certification validates proficiency in Microsoft Office applications such as Word, Excel, and PowerPoint, ensuring candidates have the skills required to excel in today's digital workplace. The MOS certification enhances employability, boosts professional credibility and opens doors to global career opportunities. It serves as a benchmark of excellence for individuals seeking to demonstrate their expertise in Microsoft Office tools.